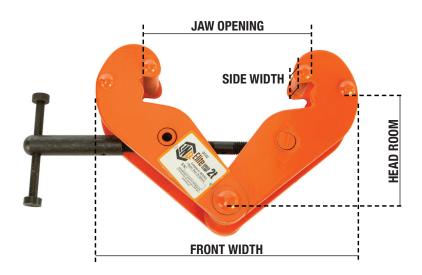

## PRODUCT DETAILS >

· Capacity: 1T - 10T

| PART NO | RATING | TEST LOAD | JAW OPENING | HEAD ROOM | FRONT WIDTH | SIDE WIDTH | NET WEIGHT |
|---------|--------|-----------|-------------|-----------|-------------|------------|------------|
| GC01    | 1T     | 200%      | 70-300mm    | 70-160mm  | 165-385mm   | 67mm       | 3.8kg      |
| GC02    | 2T     | 200%      | 70-300mm    | 70-160mm  | 165-385mm   | 75mm       | 4.6kg      |
| GC03    | ЗT     | 200%      | 70-388mm    | 130-230mm | 230-508mm   | 100mm      | 9kg        |
| GC05    | 5T     | 200%      | 70-388mm    | 130-230mm | 230-508mm   | 108mm      | 11kg       |
| GC10    | 10T    | 200%      | 82-440mm    | 170-275mm | 270-590mm   | 117mm      | 16kg       |